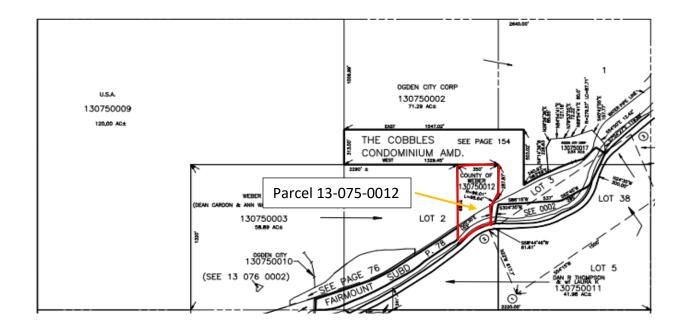

## 13-075-0012

PART OF SECTION 24, TOWNSHIP 6 NORTH, RANGE 1 WEST, SALT LAKE BASE AND MERIDIAN, U.S. SURVEY, BEGINNING AT A POINT ON THE NORTHERLY LINE OF THE 66 FOOT WIDE UTAH STATE HIGHWAY U-39, SAID POINT BEING THE WESTERN MOST POINT OF THE COBBLES CONDOMINIUM LOCATED ON SAID HIGHWAY U-39, AND RUNNING THENCE NORTH 4D30' EAST 103.00 FEET, THENCE EASTERLY ALONG THE ARC OF A 95.01 FOOT RADIUS CURVE TO THE RIGHT 98.64 FEET, (L C BEARS NORTH 34D14'30" EAST 94.27 FEET), THENCE NORTH 287.87 FEET, THENCE SOUTH 89D47' WEST 350 FEET, THENCE SOUTH 680 FEET, MORE OR LESS, TO THE SOUTH BANK OF OGDEN RIVER, THENCE IN A NORTHEASTERLY DIRECTION ALONG SAID SOUTH BANK OF OGDEN RIVER TO THE POINT OF BEGINNING.

### 14 E 3300 S BOUNTIFUL UT

| SERIAL NUMBER 13-0                                                                                                                                                                                                                                                                                                                                                                                                      |                                                                                                                                                                                                                                                         |                                                                                                                                                              |
|-------------------------------------------------------------------------------------------------------------------------------------------------------------------------------------------------------------------------------------------------------------------------------------------------------------------------------------------------------------------------------------------------------------------------|---------------------------------------------------------------------------------------------------------------------------------------------------------------------------------------------------------------------------------------------------------|--------------------------------------------------------------------------------------------------------------------------------------------------------------|
| PART OF SECTION 24, TOWNSHIP 6<br>BASE AND MERIDIAN, U.S. SURVEY,<br>NORTHERLY LINE OF THE 05 FOT<br>SAID POINT BEING THE WESTERN MO<br>CONDOMINIUM LOCATED IN SAID HIG<br>NORTH 4030 EAST 103.00 FEET, TH<br>A 95.01 FOOT RADIUS CURVE TO TH<br>NORTH 34014 30" EAST 94.27 FEET<br>THENCE SOUTH 89047" WEST 350 FE<br>OR LESS, TO THE SOUTH BANK OF U<br>NORTHEASTERLY DIRECTION ALONG S<br>TO THE POINT OF BEGINNING. | NORTH, RANGE 1 WEST<br>BEGINNING AT A POI<br>IDE UITAM STATE HIGH<br>ST POINT OF THE COB<br>HWAY U-39, AND RUNN<br>ENCE EASTERLY ALONG<br>E RIGHT 98.64 FEET,<br>J, THENCE NORTH 29<br>GDEN RIVER, THENCE<br>GDEN RIVER, THENCE<br>AID SJUTH BANK OF OI | SALT LAKE<br>NT ON THE<br>WAY U 39,<br>BLES THENCE<br>ING THENCE<br>THE ARC OF<br>(L C BEARS<br>&7 FEET,<br>0 FEET,<br>0 FEET,<br>NORE<br>IN A<br>SUBA RIVER |
| 85 GENERAL TAX CHARGE<br>PENALTY CHARGE OWE<br>INTEREST OWED                                                                                                                                                                                                                                                                                                                                                            | 296.68<br>10.30<br>141.44 86 TOTAL                                                                                                                                                                                                                      | 448.12                                                                                                                                                       |
| 37 GENERAL TAX CHARGE<br>Penalty charge ofe<br>Interest owed                                                                                                                                                                                                                                                                                                                                                            | 304.69<br>10.00<br>117.43 57 TOTAL                                                                                                                                                                                                                      | 432.12                                                                                                                                                       |
| 83 GENERAL TAX CHARGE<br>PENALTY CHARGE OWE<br>INTEREST OWED                                                                                                                                                                                                                                                                                                                                                            | 304.13<br>10.00<br>90.19 88 TOTAL                                                                                                                                                                                                                       | 404.32                                                                                                                                                       |
| 89 GENERAL TAX CHARGE<br>PENALTY CHARGE OWE<br>INTEREST OWED                                                                                                                                                                                                                                                                                                                                                            | 305.12<br>10.00<br>54.85 89 TOTAL                                                                                                                                                                                                                       | 369.97                                                                                                                                                       |
| 90 GENERAL TAX CHARGE<br>PENALTY CHARGE OWE<br>TAX SALE FEES OWED<br>INTEREST OWED                                                                                                                                                                                                                                                                                                                                      | 303.87<br>10.00<br>144100<br>16.01 90 TOTAL                                                                                                                                                                                                             | 473.88                                                                                                                                                       |
|                                                                                                                                                                                                                                                                                                                                                                                                                         | GRAND TOTAL                                                                                                                                                                                                                                             | 2,128.41                                                                                                                                                     |