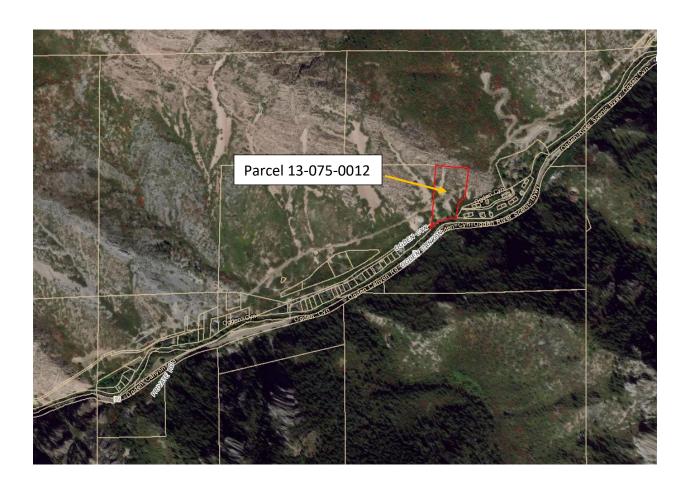

## Summary:

Weber County acquired Parcel 13-075-0012 in the 1991 tax sale. The parcel consists of approximately 4.29 acres and is located in Ogden Canyon, just west of the Cobbles Condominiums. Weber County has received a request from an interested party to purchase the parcel.

## **Recommendation:**

Weber County has no intended future use for this parcel. Therefore, it is recommended that the Commission declare Parcel # 13-075-0012 as surplus property.